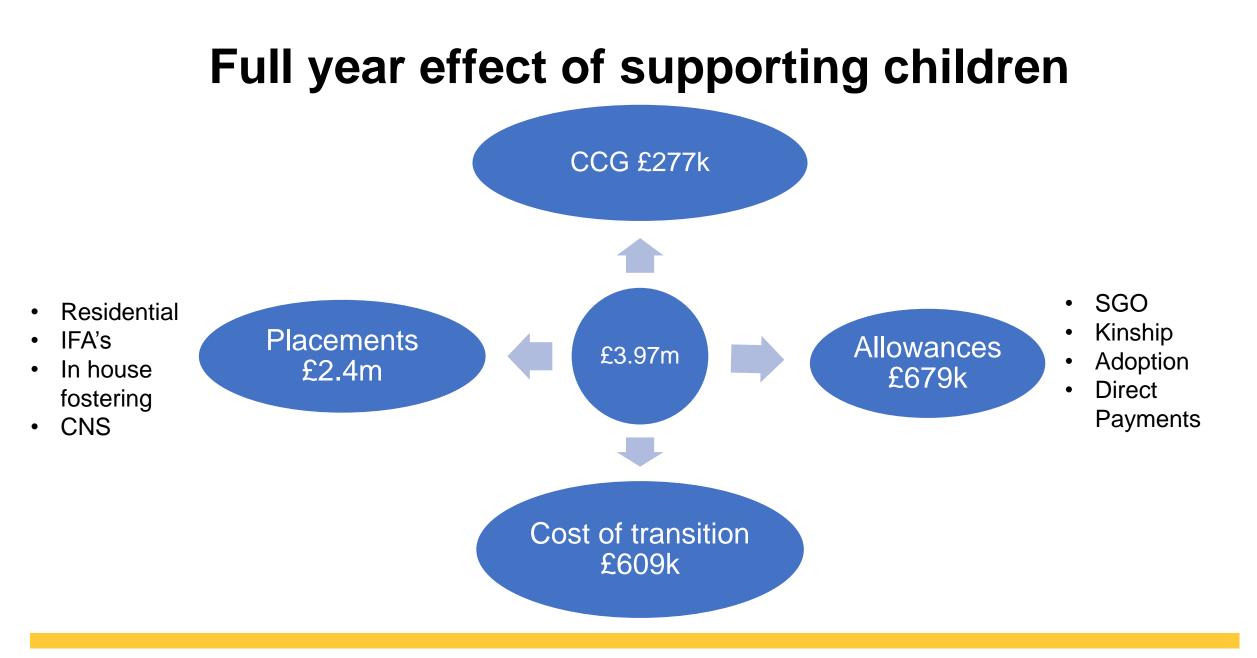

# Children MTFS Savings £1,572k

| Savings Proposals             | 2018/19<br>£000's | 2018/19<br>FTE's | 2019/20<br>£000's | 2019/20<br>FTE's | Total<br>£000's | Total<br>FTE's |
|-------------------------------|-------------------|------------------|-------------------|------------------|-----------------|----------------|
| Inflation                     | 400               |                  | 200               |                  | 600             |                |
| Reduction in LAC costs        | 500               |                  | 650               |                  | 1,150           |                |
| Shortbreaks                   | 100               |                  |                   |                  | 100             |                |
| NYAS contract                 | 40                |                  |                   |                  | 40              |                |
| HIPPS contract                | 150               |                  |                   |                  | 150             |                |
| Capitalisation of staff costs | 80                | 2.0              |                   |                  | 80              | 2.0            |
| Childrens Centres contracts   | 70                |                  |                   |                  | 70              |                |
| Training spend                | 50                |                  |                   |                  | 50              |                |
| Vacancy factor                | 100               | 3.0              |                   |                  | 100             | 3.0            |
| Structure for safeguarding    |                   |                  | 200               | 6.0              | 200             | 6.0            |
| Early help and early years    | 82                | 2.0              |                   |                  | 82              | 2.0            |
| Total                         | 1,572             | 7.0              | 1,050             | 6.0              | 2,622           | 13.0           |