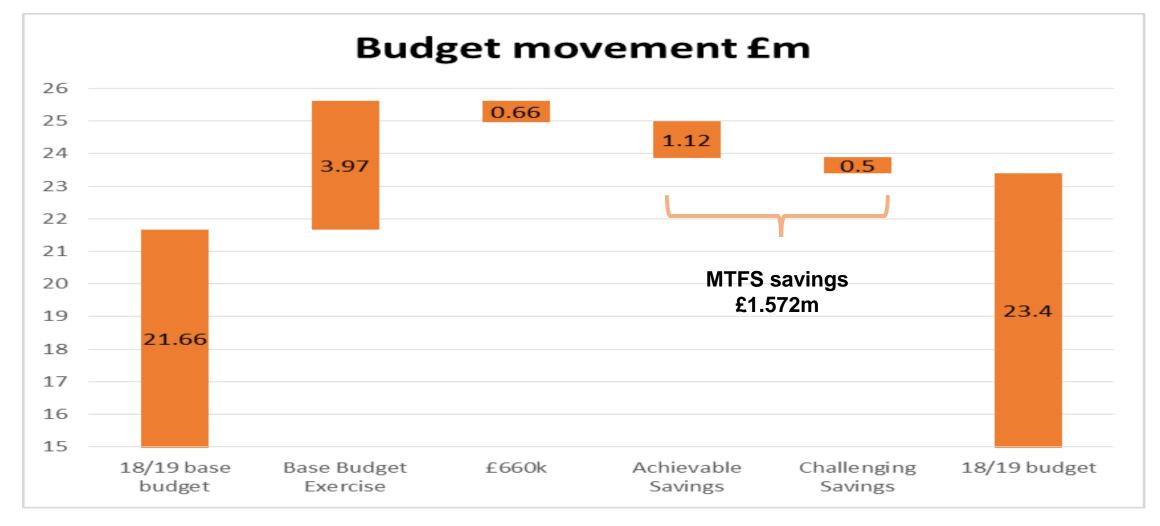

# Children MTFS Savings £1,572k

| Savings Proposals             | 2018/19<br>£000's | 2018/19<br>FTE's | 2019/20<br>£000's | 2019/20<br>FTE's | Total<br>£000's | Total<br>FTE's |
|-------------------------------|-------------------|------------------|-------------------|------------------|-----------------|----------------|
| Inflation                     | 400               |                  | 200               |                  | 600             |                |
| Reduction in LAC costs        | 500               |                  | 650               |                  | 1,150           |                |
| Shortbreaks                   | 100               |                  |                   |                  | 100             |                |
| NYAS contract                 | 40                |                  |                   |                  | 40              |                |
| HIPPS contract                | 150               |                  |                   |                  | 150             |                |
| Capitalisation of staff costs | 80                | 2.0              |                   |                  | 80              | 2.0            |
| Childrens Centres contracts   | 70                |                  |                   |                  | 70              |                |
| Training spend                | 50                |                  |                   |                  | 50              |                |
| Vacancy factor                | 100               | 3.0              |                   |                  | 100             | 3.0            |
| Structure for safeguarding    |                   |                  | 200               | 6.0              | 200             | 6.0            |
| Early help and early years    | 82                | 2.0              |                   |                  | 82              | 2.0            |
| Total                         | 1,572             | 7.0              | 1,050             | 6.0              | 2,622           | 13.0           |

# Childrens additional savings £660k

| Savings Proposals                            | 2018/19<br>£000's | 2018/19<br>FTE's | 2019/20<br>£000's | 2019/20<br>FTE's | Total<br>£000's | Total<br>FTE's |
|----------------------------------------------|-------------------|------------------|-------------------|------------------|-----------------|----------------|
| Adult Learning                               | 46                | 1.0              | -                 | -                | 46              | 1.0            |
| Commissioning Team and<br>Management         | 97                | 1.8              | -                 | -                | 97              | 1.8            |
| Education and asset management<br>Structures | 90                | 2.0              | -                 | -                | 90              | 2.0            |
| Vacancy Factor                               | 200               | 7.0              | -                 | -                | 200             | 7.0            |
| Business Support                             | 40                | 1.0              | -                 | -                | 40              | 1.0            |
| Improvement Plan                             | 40                | 0                | -                 | -                | 40              | 0              |
| YOS contract                                 | 10                | 0                |                   |                  | 10              | 0              |
| Fieldwork structure                          | 51                | 1.0              |                   |                  | 51              | 1.0            |
| Safeguarding and training staff              | 86                | 1.5              |                   |                  | 86              | 1.5            |
| Total                                        | 660               | 15.3             | -                 | -                | 660             | 15.3           |